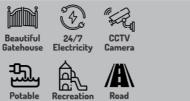

## 2 What type of infrastructures will the developer provide?

- \* Beautiful Gate House
- \* Paved Roads
- \* Portable Water

- \* Excellent Security System
- \* Perimeter Fencing & Electricity
- \* Green Area

- \* Estate Mall
- \* Gate House
- \* Worship Area